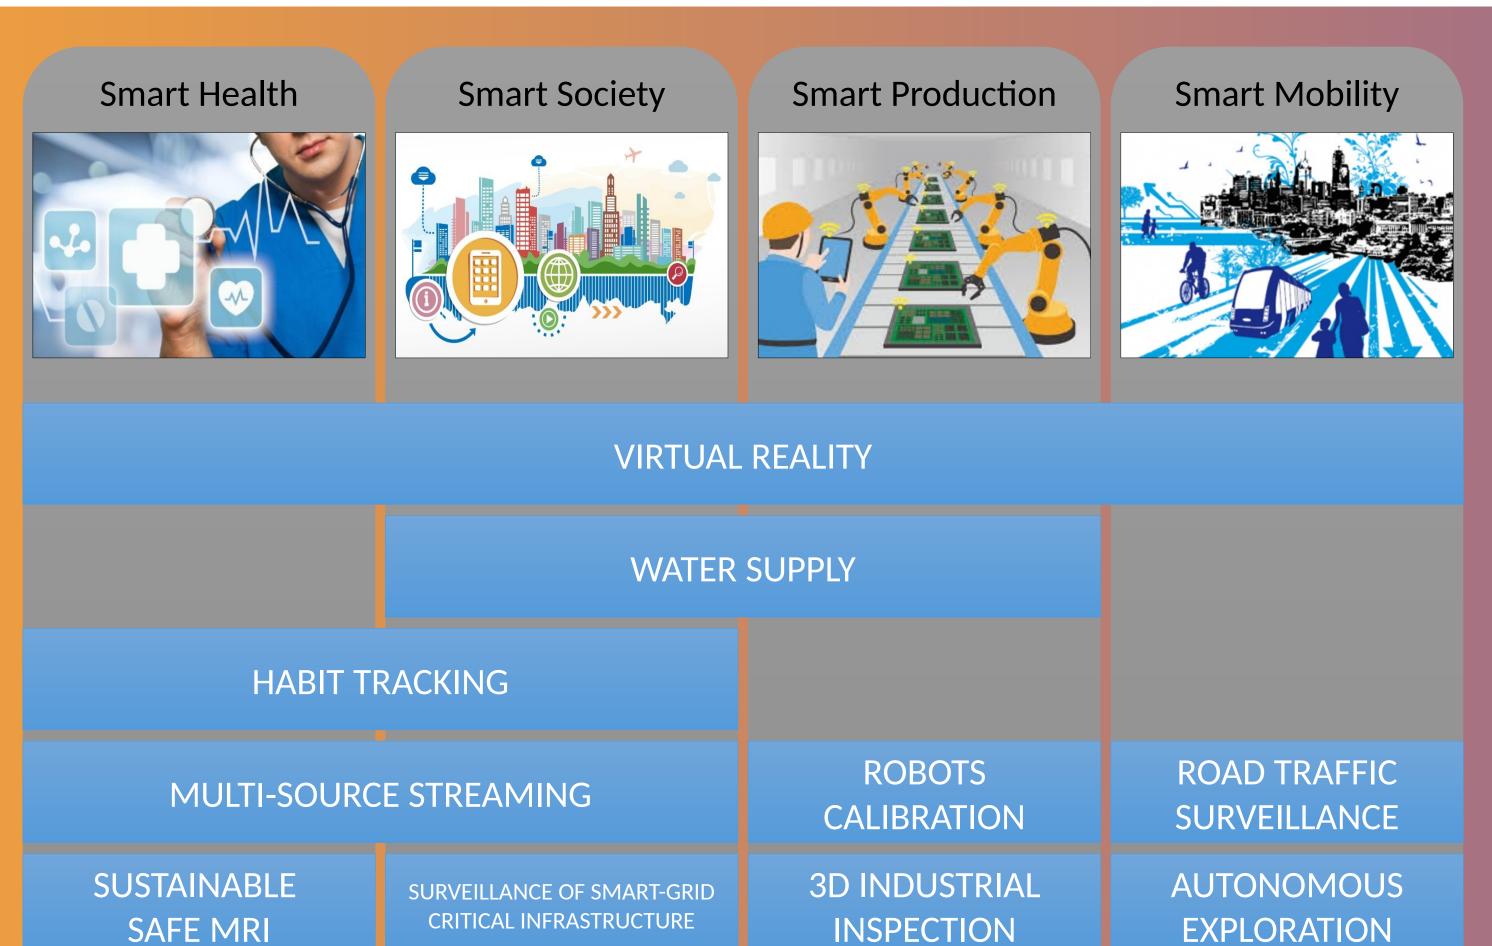

## 10 use cases in 4 domains

- Smart health
- Smart society
- Smart production
- Smart mobility

EARTH OBSERVATION